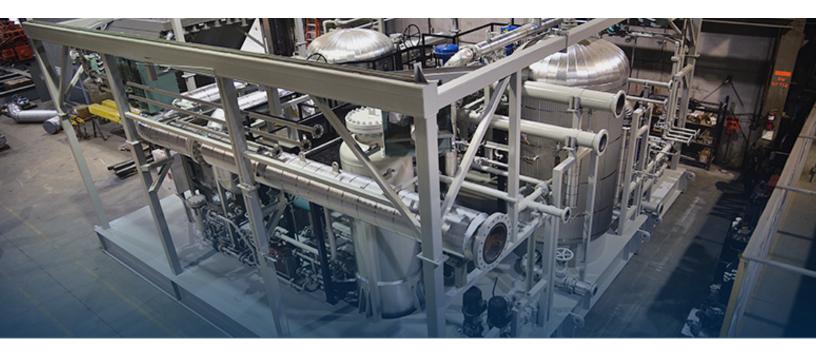

economizer on a 3-piece skid

#### Other Features:

3-piece skid with common suction scrubber and economizer on centre skid. Common access platform for lube oil separator as well as isolation and refrigeration valve access

Phone: 403-262-2487