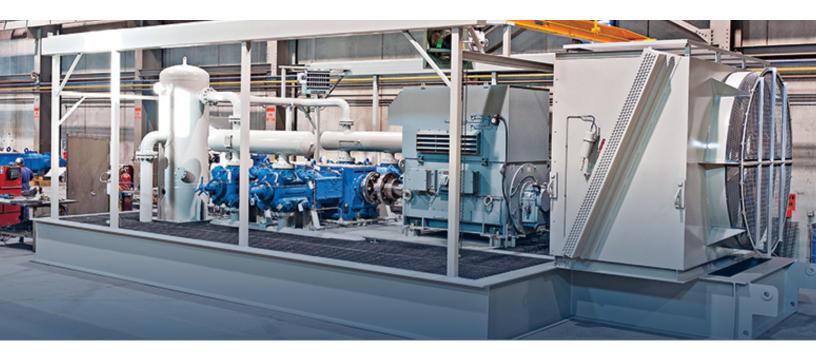

# 2900 HP Reciprocating Compressor Package (Custom Unit)

COMPASS MODEL NO: EM2900-RAC4-1

Application: Residue Gas Compressor

Location: Musreau, Alberta

Customer Objective: Our customer required an additional large horsepower

residue gas compressor to run in parallel with an existing

compressor

**Compass Solution:** Compass Compression designed a single stage, 2900

horsepower, reciprocating compressor package. A trim aftercooler was added to accomodate supplementary load on the existing plant aftercooling and a high level skid and acoustical analysis was performed to ensure design accommodation for high energy acoustics.

#### Compressor:

Ariel JGC/4 complete with (4) 8.375" x 6.50" stroke cylinders rated 1895 psig complete with variable volume clear

### Drive:

Hyundai electric motor rated 2900 HP @ 900 rpm