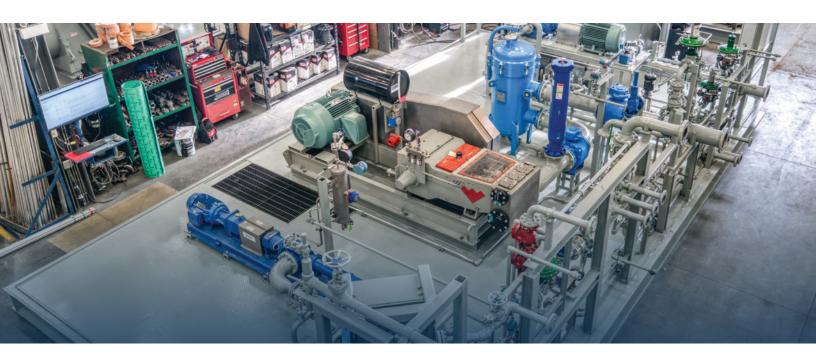

# 50 HP, Rotary Vane VRU Package c/w 20 HP skim pump & 100 HP desand water pump

| Application:        | Vapour Recovery Unit with skim pump and desand water pump                                                      |
|---------------------|----------------------------------------------------------------------------------------------------------------|
| Location:           | Northeastern BC                                                                                                |
| Customer Objective: | To design and build a single package for VRU, skim<br>pump and desand water pump, versus multiple<br>packages. |
| Design Challenges:  | High sour, shipping restrictions and required OH&S operator access.                                            |
| Compass Solution:   | A single package with dimensions of 20' wide x 39' long                                                        |

## Major Equipment Specifications

**Compressor:** RoFlo 8D rotary vane

Drive: Teco 50 HP @ 1200 RPM

#### Air Cooler:

AIC Flate Plate for gas cooling

AXH 42VI Air Cooler for glycol cooling

#### **Control Panel:**

MicroLogix 1400 PLC based control panel

#### **Other Features:**

- 16" OD horizontal inlet suction scrubber w/ liquid drain pump
- 20 HP Moyno skim pump c/w Plan 52 seal
- Wildon diaphragm recycle pump
- 100 HP Weatherford W165L triplex desand water pump c/w desand bag filter