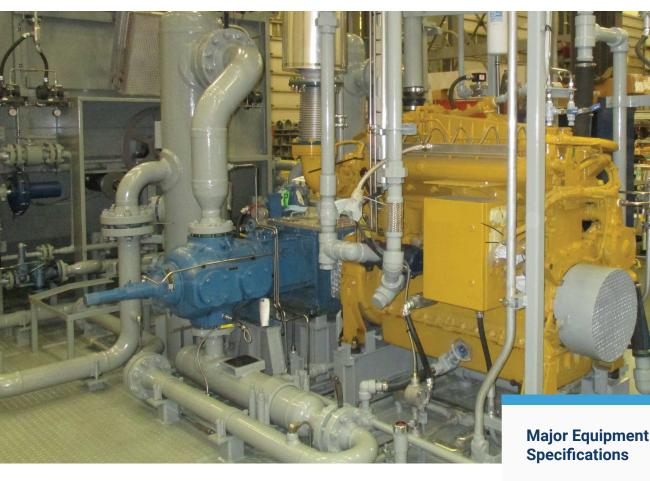

control and recycle to meet varying conditions without requiring recurving of the compressor and unnecessary downtime.

Building electrical

Sweet and sour design

Compressor: Ariel JGA2

Caterpillar 3306B TA

Driver:

Air Cooler:

Alpha Laval J72

**Control Panel:** 

Other Features:

Suction controlAuto recycle

Auto speed

Allen Bradley CompactLogix